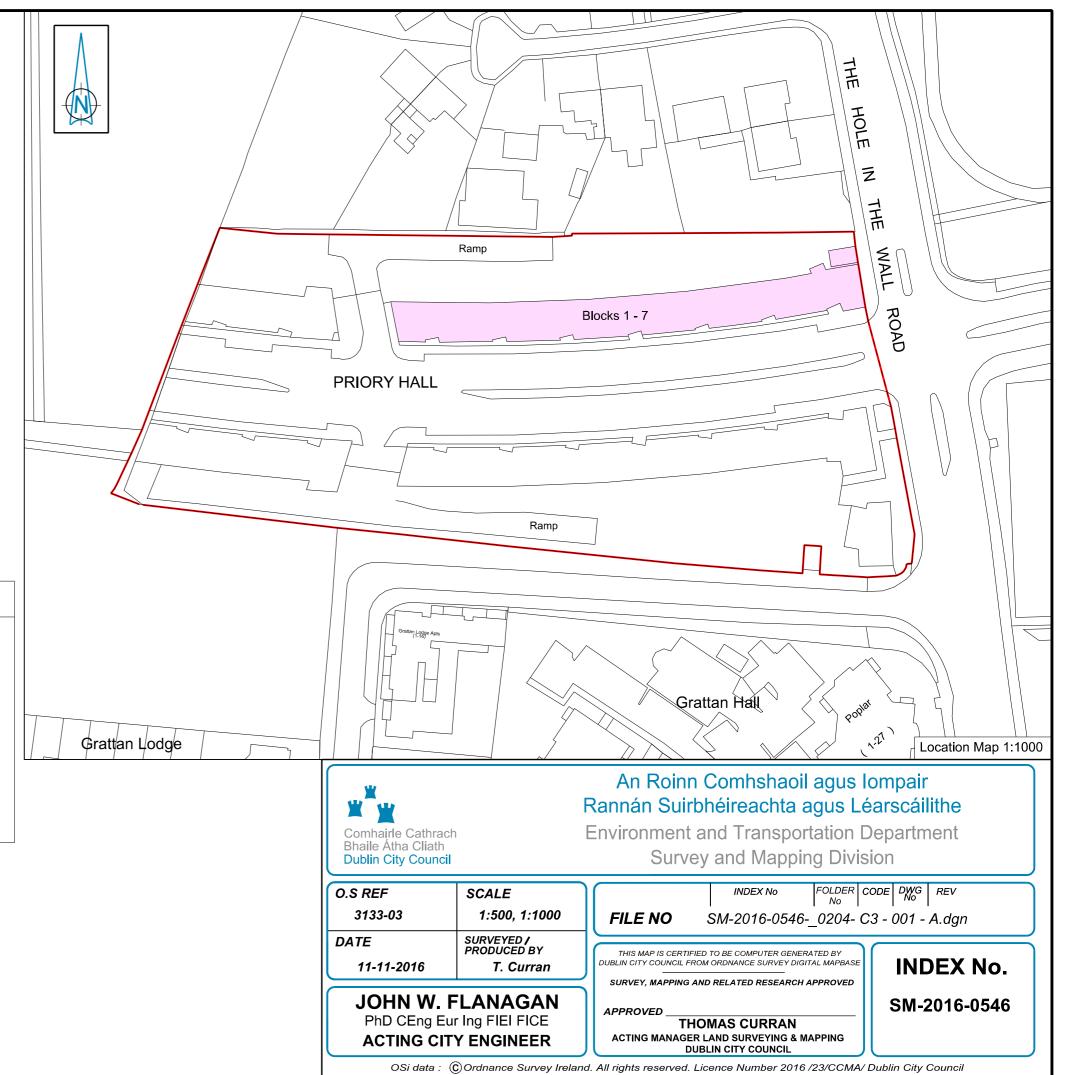

The site location is shown on map index number SM-2016-0546 submitted with this report.

It is now proposed to dispose of 41 of the 43 apartments offered for sale as detailed below:

| Apt<br>No. | Address                                                  | Name of<br>Purchasers                        | Sale Price |
|------------|----------------------------------------------------------|----------------------------------------------|------------|
| 1          | Block 1, New Priory, Hole in<br>the Wall Road, Dublin 13 | Melanie Nerb                                 | €165,000   |
| 1          | Block 2, New Priory, Hole in the Wall Road, Dublin 13    | Nadia McGavin                                | €165,000   |
| 2          | Block 2, New Priory, Hole in the Wall Road, Dublin 13    | Rosie Galligan                               | €165,000   |
| 1          | Block 3, New Priory, Hole in<br>the Wall Road, Dublin 13 | Wojciech Nowak &<br>Dorota JAgiello<br>Nowak | €165,000   |
| 1          | Block 4, New Priory, Hole in the Wall Road, Dublin 13    | Andrea Theiszova                             | €165,000   |
| 2          | Block 4, New Priory, Hole in<br>the Wall Road, Dublin 13 | Gaughran Homes<br>Ireland Ltd                | €165,000   |